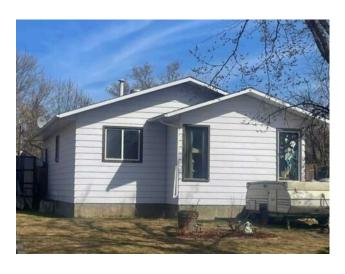

## 9520 79 Avenue **Grande Prairie, Alberta**

MLS # A2214668

\$264,000

| Division: | Patterson Place             |        |                   |  |  |
|-----------|-----------------------------|--------|-------------------|--|--|
| Type:     | Residential/House           |        |                   |  |  |
| Style:    | Bungalow                    |        |                   |  |  |
| Size:     | 910 sq.ft.                  | Age:   | 1979 (46 yrs old) |  |  |
| Beds:     | 4                           | Baths: | 2                 |  |  |
| Garage:   | Gravel Driveway, Off Street |        |                   |  |  |
| Lot Size: | 0.11 Acre                   |        |                   |  |  |
| Lot Feat: | Landscaped                  |        |                   |  |  |

| Heating:    | Forced Air       | Water:     | -  |
|-------------|------------------|------------|----|
| Floors:     | Carpet, Laminate | Sewer:     | -  |
| Roof:       | Asphalt Shingle  | Condo Fee: | -  |
| Basement:   | Finished, Full   | LLD:       | -  |
| Exterior:   | Vinyl Siding     | Zoning:    | RG |
| Foundation: | Poured Concrete  | Utilities: | -  |
|             |                  |            |    |

Features: See Remarks

Inclusions: N/A

Lots of upgrades in this little home in a super location — steps from two schools and close to recreation facilities. The back bedroom features direct access to the spacious rear deck, perfect for enjoying the fenced backyard. Key updates include a newer water heater and shingles (2023). The fully developed basement includes a 3 pc bath, family room, and large room currently used as a bedroom. The main floor is finished with laminate flooring that could use some updating, giving you the opportunity to add your own touch. A generous driveway provides plenty of parking space. Listing agent is related to the seller. Call today for a private showing!