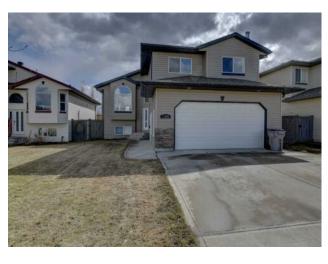

## 11053 66 Avenue **Grande Prairie, Alberta**

MLS # A2215105

\$549,900

O'Brien Lake Division: Residential/House Type: Style: Modified Bi-Level Size: 1,503 sq.ft. Age: 2005 (20 yrs old) **Beds:** Baths: Garage: Double Garage Attached, RV Access/Parking, RV Gated Lot Size: 0.14 Acre Lot Feat: Landscaped

**Features:** Ceiling Fan(s), Jetted Tub, Separate Entrance, Stone Counters, Storage, Vaulted Ceiling(s), Walk-In Closet(s)

Inclusions: N/A

Welcome to this BEAUTIFULLY UPDATED 5-bedroom, 3-bathroom home with WALK-OUT BASEMENT, located in the highly desirable family-friendly neighborhood of O&rsquo:Brien Lake. Thoughtfully renovated with modern touches throughout, this home combines comfort, style, and functionality in a layout perfect for growing families or those who love to entertain. Step inside to discover stunning NEW VINYL PLANK FLOORING, FRESH PAINT, AND AN OPEN-CONCEPT MAIN FLOOR that feels bright and airy under vaulted ceilings. The NEWLY RENOVATED KITCHEN is the heart of the home, featuring crisp white cabinetry, quartz countertops, a modern tile backsplash, stainless steel appliances, a corner pantry, and stylish floating shelves— ideal for showcasing your favorite pieces. A sleek black double sink overlooks the backyard, with easy access to the full-length deck that spans the back of the home. The INVITING LIVING ROOM centers around a cozy natural gas fireplace, framed by a custom feature wall and accented with designer lighting— creating the perfect space for family movie nights or hosting friends. Enjoy the convenience of a MAIN-FLOOR PRIMARY SUITE complete with a walk-in closet and luxurious 5-piece ensuite, including a jetted tub for relaxing evenings. Two additional bedrooms are located above the garage, along with a full 4-piece bathroom, offering a private space for kids or guests. Downstairs, the BRIGHT WALK-OUT BASEMENT offers even more space with two generously sized bedrooms, another updated full bathroom, a laundry room, and a large family room with a charming wood-burning fireplace. The walk-out leads to a concrete patio—perfect for a hot tub or backyard lounge setup. The FULL FENCED BACKYARD offers RV PARKING with double gated access, while the heated double