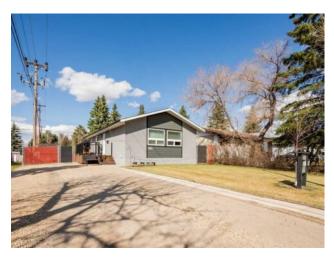

## 9546 85 Avenue Grande Prairie, Alberta

MLS # A2215337

\$320,000

| Division: | Highland Park   |        |                   |  |  |
|-----------|-----------------|--------|-------------------|--|--|
| Type:     | Residential/Hou | se     |                   |  |  |
| Style:    | Bungalow        |        |                   |  |  |
| Size:     | 960 sq.ft.      | Age:   | 1972 (53 yrs old) |  |  |
| Beds:     | 4               | Baths: | 1 full / 1 half   |  |  |
| Garage:   | Parking Pad     |        |                   |  |  |
| Lot Size: | 0.14 Acre       |        |                   |  |  |
| Lot Feat: | Landscaped      |        |                   |  |  |

Features: See Remarks

Inclusions: NA

Located in the highly sought-after Highland Park neighborhood, this spacious and well-maintained 4-bedroom home offers a perfect blend of comfort, style, and modern updates. Step inside to find a beautifully updated kitchen with contemporary finishes, ideal for both everyday living and entertaining. The home also features updated windows and doors that enhance energy efficiency and aesthetic appeal, along with recently replaced shingles that provide long-term peace of mind. Outside, you'll fall in love with the beautifully finished yard—perfect for relaxing, gardening, or hosting gatherings. This home truly offers the best of both indoor luxury and outdoor enjoyment in one of the city's most desirable areas.