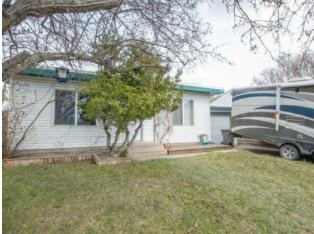

## \$200,000

| Division: | Hillside               |        |                   |
|-----------|------------------------|--------|-------------------|
| Туре:     | Residential/House      |        |                   |
| Style:    | Bungalow               |        |                   |
| Size:     | 825 sq.ft.             | Age:   | 1956 (69 yrs old) |
| Beds:     | 2                      | Baths: | 1                 |
| Garage:   | Single Garage Attached |        |                   |
| Lot Size: | 0.14 Acre              |        |                   |
| Lot Feat: | Landscaped             |        |                   |
|           | Water:                 | -      |                   |
|           | Sewer:                 | -      |                   |
|           | Condo Fee:             | ; -    |                   |
|           | LLD:                   | -      |                   |
|           | Zoning:                | RT     |                   |
|           | Utilities:             | -      |                   |

Inclusions: NA

This great starter home has so much to offer for this price. Offers you 2 bedrooms and full 4pc bathroom. Nice sized kitchen and living to host some friends and family. Recent updates include Furnace (4 years old), Roof (4 years old), new hot water tank, and to give you a final piece of mind are they updated windows!! Single car garage gives you the space to store your toys and keep them out of the elements. Large fenced yard with rear alley access is landscaped and ready for your pets to enjoy. This property won't last, call a real estate professional today to get a chance at this Home