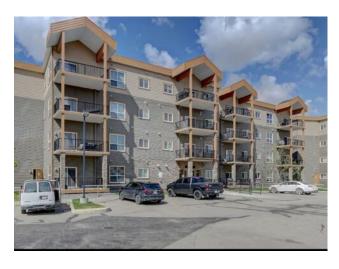

## 401, 9225 LAKELAND Drive **Grande Prairie, Alberta**

MLS # A2179448

\$174,900

| Division: | Lakeland                           |        |                   |  |  |  |
|-----------|------------------------------------|--------|-------------------|--|--|--|
| Туре:     | Residential/Low Rise (2-4 stories) |        |                   |  |  |  |
| Style:    | Apartment-Low-Rise (1-4)           |        |                   |  |  |  |
| Size:     | 805 sq.ft.                         | Age:   | 2006 (19 yrs old) |  |  |  |
| Beds:     | 2                                  | Baths: | 2                 |  |  |  |
| Garage:   | Stall                              |        |                   |  |  |  |
| Lot Size: | -                                  |        |                   |  |  |  |
| Lot Feat: | -                                  |        |                   |  |  |  |