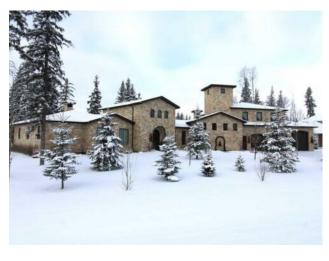

## **5710 Taylor Way** Rural Grande Prairie No. 1, County of, Alberta

MLS # A2188251

\$1,590,000

| Division: | Taylor Estates                                                       |        |                   |  |  |
|-----------|----------------------------------------------------------------------|--------|-------------------|--|--|
| Type:     | Residential/House                                                    |        |                   |  |  |
| Style:    | Acreage with Residence, Bungalow                                     |        |                   |  |  |
| Size:     | 3,913 sq.ft.                                                         | Age:   | 2014 (11 yrs old) |  |  |
| Beds:     | 4                                                                    | Baths: | 2 full / 1 half   |  |  |
| Garage:   | Concrete Driveway, Garage Door Opener, Heated Garage, Quad or M      |        |                   |  |  |
| Lot Size: | 1.03 Acres                                                           |        |                   |  |  |
| Lot Feat: | Back Yard, Front Yard, Fruit Trees/Shrub(s), Garden, Landscaped, Lav |        |                   |  |  |
|           |                                                                      |        |                   |  |  |

Inclusions: Drink fridge in pantry, 32" TV in kitchen cabinet, 50" TV & TV lift hidden in living room ceiling, Custom window seat cushions, Art in laundry room, main bathroom & ensuite

Inspired by the old-world charm of Tuscany, this modified bungalow home is one of a kind. This home sits on a quiet one-acre lot and is located in the peaceful neighborhood of Taylor Estates only minutes from Grande Prairie. Country living with all the benefits of living in the city. Mature trees and a fully landscaped yard offer a park-like setting. A private walking trail, playground, garden, firepit, covered patio, and lots of outdoor seating make this yard great for entertaining. Distressed wood and chiselled stone are used throughout the exterior as well as the interior of the home, bringing the outside in. The home is very light and bright with many windows to enjoy the beautiful outdoor views. High-efficiency building materials like spray foam insulation and in-floor heating make for maximum comfort. With over 3900 sq/ft of livable space, wheelchair-friendly access, 4 bedrooms, 2 1/2 baths, built-in speakers throughout, a heated 6-car garage and so much more. Intricate details and authentic materials encapsulate a timeless European feel in this cozy family home. BRAND NEW CENTRAL A/C INSTALLED IN AUGUST 2024!