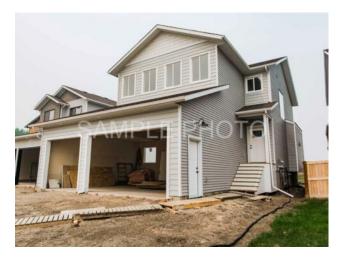

Features: See Remarks

Inclusions: \$10000 cash back for appliances and/or other inclusions

NOW OFFERING A \$10,000 Cash back incentive. " The Meghan" by Little Rock Builders is a 1900+ sq ft 2 story plan with a walk out basement, bonus room & upstairs laundry! This house is located in Whispering Ridge 10706 150 Ave. The main floor offers a functional open space that's great for hosting & entertaining. The kitchen, living and dining area is open, bright, super functional. It has a walk-through pantry that leads you into a boot room entry coming in from the garage. Plus there is a nice sized front entry. Upstairs you'll find 3 bedrooms, 2 full bathrooms, a bonus room & laundry room. The master bedroom includes a large wall in closet, beautiful ensuite and a large bedroom space. And you will appreciate the functional touches of the laundry room, double sinks in the main bath and the large bonus room. The oversized garage measures 36 X 25'6" giving you lots of space for vehicles & toys! Possession will be 3-4 months after we receive a conditional offer.