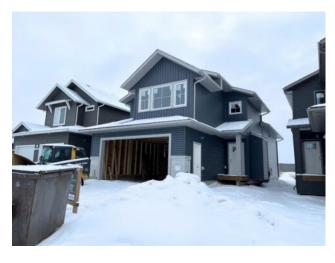

## 10637 133 Avenue **Grande Prairie, Alberta**

MLS # A2194545

\$559,900

| Division: Arbour Hills  Type: Residential/House  Style: Modified Bi-Level  Size: 1,587 sq.ft. Age: 2025 (0 yrs old)  Beds: 3 Baths: 2  Garage: Double Garage Attached  Lot Size: 0.12 Acre  Lot Feat: See Remarks |           |                        |        |                  |  |  |
|-------------------------------------------------------------------------------------------------------------------------------------------------------------------------------------------------------------------|-----------|------------------------|--------|------------------|--|--|
| Style: Modified Bi-Level  Size: 1,587 sq.ft. Age: 2025 (0 yrs old)  Beds: 3 Baths: 2  Garage: Double Garage Attached  Lot Size: 0.12 Acre                                                                         | Division: | Arbour Hills           |        |                  |  |  |
| Size: 1,587 sq.ft. Age: 2025 (0 yrs old)  Beds: 3 Baths: 2  Garage: Double Garage Attached  Lot Size: 0.12 Acre                                                                                                   | Туре:     | Residential/House      |        |                  |  |  |
| Beds: 3 Baths: 2  Garage: Double Garage Attached  Lot Size: 0.12 Acre                                                                                                                                             | Style:    | Modified Bi-Level      |        |                  |  |  |
| Garage: Double Garage Attached  Lot Size: 0.12 Acre                                                                                                                                                               | Size:     | 1,587 sq.ft.           | Age:   | 2025 (0 yrs old) |  |  |
| Lot Size: 0.12 Acre                                                                                                                                                                                               | Beds:     | 3                      | Baths: | 2                |  |  |
|                                                                                                                                                                                                                   | Garage:   | Double Garage Attached |        |                  |  |  |
| Lot Feat: See Remarks                                                                                                                                                                                             | Lot Size: | 0.12 Acre              |        |                  |  |  |
|                                                                                                                                                                                                                   | Lot Feat: | See Remarks            |        |                  |  |  |

Double Vanity, Kitchen Island, No Animal Home, No Smoking Home, Open Floorplan, Pantry, See Remarks, Walk-In Closet(s)

Inclusions: Alberta New Home Warranty, 1 year Dirham Homes Warranty

Dirham Homes Job #2411 - The Madison - Welcome to this beautifully designed brand new modified bi-level home, offering modern style and functional living spaces. Featuring 3 bedrooms and 2 bathrooms, this home is perfect for families looking for comfort and convenience. The standout feature of this home is the primary bedroom, privately located above the garage, offering a spacious retreat complete with a walk-in closet and a luxurious ensuite bathroom. The main floor boasts a bright and airy open concept living space, perfect for both daily living and entertaining. The kitchen is outfitted with beautiful cabinetry, quartz countertops, a pantry with appliance shelf, and a large central island with eating bar, making it the heart of the home. Two good sized bedrooms and a full bathroom complete the main floor layout. This beautifully crafted home is ideal for those seeking and open design with practical features. Don't miss your chance to make it yours!