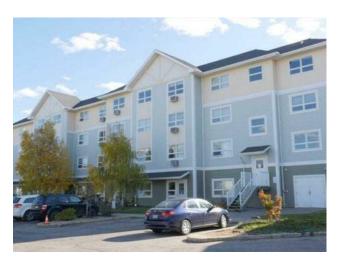

## 334, 10402 111 Street Grande Prairie, Alberta

MLS # A2195510

\$204,900

Division: Westgate Residential/Low Rise (2-4 stories) Type: Style: Apartment Size: 775 sq.ft. Age: 2003 (22 yrs old) **Beds:** Baths: Garage: Assigned, Stall Lot Size: Lot Feat:

Emerald Gardens has a great reputation for creating a wonderful community for people who want independent or require assisted living. Third floor condo available on "owned" side of Condominium features 1 bedroom, 1 den and 3-piece bathroom. Updates to the unit includes vinyl plank flooring throughout. The den is large enough to have a spare bed or couch to be used as a TV room or office. Walk in storage closet with power plugs. \*Second floor amenities; rec room, hairdresser, gym, library, laundry facilities and guest suite. (For a fee: laundry, housekeeping, and meal service is available). CONDO FEES \$690/MONTH cover: gas, electricity, common area maintenance, sewer, garbage, snow removal and reserve fund contribution. There is one parking stall assigned to unit & guest parking available to units for no fee.