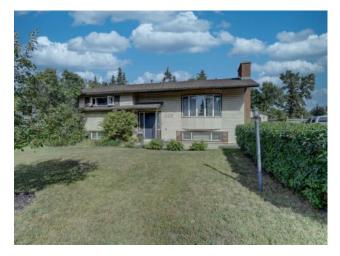

## 10018 86 Avenue Grande Prairie, Alberta

**Inclusions:** DESK IN BASEMENT OFFICE, LARGE DIVIDER IN BASEMENT BETWEEN OFFICE AND FAMILY ROOM, HOSE AND ATTACHMENT, SEAL REPLACEMENT FOR GARAGE DOOR - FOUND IN GARAGE

SWANAVON, UPDATED AND WELL-CARED FOR FAMILY HOME WITH DOUBLE DETACHED GARAGE!!! THIS BEAUTIFUL, FULLY FINISHED, 3 BED AND 2 FULL BATHROOM BI-LEVEL IN SWANAVON HAS HIGH-END UPGRADES AND FINISHINGS. KITCHEN AND BATHROOMS HAVE BEEN PROFESSIONALLY MODERNIZED WITH INCREDIBLE CARE AND QUALITY. BOTH ROOFS, WINDOWS AND HWT HAVE ALL BEEN RECENTLY REPLACED; ALSO FRESH PAINT AND SOME FLOORING. IN ADDITION, THIS HOME OFFERS 2 FIREPLACES, AND LARGE FAMILY ROOMS UP AND DOWN WITH A DESIGNATED OFFICE AREA DOWNSTAIRS. THE MAIN FLOOR FAMILY ROOM ENJOYS PLENTY OF NATURAL LIGHT WITH GARDEN DOORS IN THE DINING ROOM LEADING TO A 2 -TIERED DECK WITH AN INCREDIBLE, PRIVATE, FULLY FENCED YARD ENCASED IN TREES. DOUBLE-DETACHED GARAGE AND LARGE DRIVEWAY ADD ADDITIONAL QUALITY OF LIFESTYLE TO THIS HOME. SITUATED NEAR SCHOOLS, PARKS, WALKING TRAILS, SHOPPING AND SEVERAL OTHER AMENITIES.