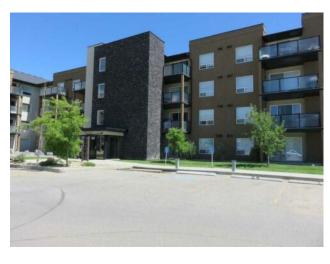

## 413, 9124 96 Avenue **Grande Prairie, Alberta**

MLS # A2213182

\$209,900

| Division: | Cobblestone                        |        |                   |  |
|-----------|------------------------------------|--------|-------------------|--|
| Type:     | Residential/Low Rise (2-4 stories) |        |                   |  |
| Style:    | Apartment-Multi Level Unit         |        |                   |  |
| Size:     | 951 sq.ft.                         | Age:   | 2008 (17 yrs old) |  |
| Beds:     | 2                                  | Baths: | 2                 |  |
| Garage:   | Underground                        |        |                   |  |
| Lot Size: | 148.26 Acres                       |        |                   |  |
| Lot Feat: | -                                  |        |                   |  |

**Features:** Kitchen Island

Inclusions:

Top-floor living at its finest in Aurora Estates! This bright and spacious 2 bedroom, 2 bathroom condo features an open-concept layout, black appliances, and plenty of natural light. Enjoy quiet, elevated views with no upstairs neighbors, plus the convenience of in-suite laundry and a great layout for roommates or guests. Located in a well-maintained building close to amenities, this is a perfect opportunity for first-time buyers, downsizers, or investors!